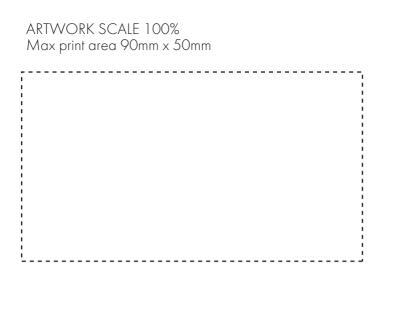

### **Madeira Thread Colours**

Colour 1

- Colour
- Colour 1
- Colour 1

ARTWORK SCALE 20%

The dashed line is to demonstrate print area and will not appear on your printed item

Product Image for visualisation - colours may vary