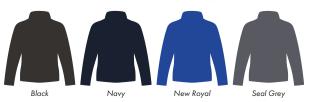

This item is available in the following colours:

Your Ref:

Our Ref:

Quantity:

Product Code: JF0014

Version: 1

Product Colour: White

**PRINTING CONCERNS: PRINT MAY DISCOLOUR** 

This item is available in the following colours: