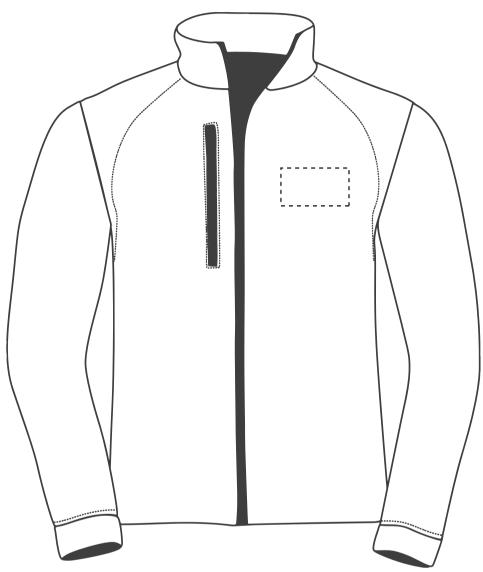

Your Ref:

Our Ref:

Quantity:

Product Code: JF0014

Version: 1

Product Colour: White

**PRINTING CONCERNS: PRINT MAY DISCOLOUR** 

# PRODUCT INFO: DUE TO THE NATURE OF THE PRODUCT THE PRINT POSITION MAY VARY BY 2 - 3 MM

### **Madeira Thread Colours**

Colour 1

- Colour
- Colour 1
- Colour 1

ARTWORK SCALE 20%

The dashed line is to demonstrate print area and will not appear on your printed item

Product Image for visualisation - colours may vary