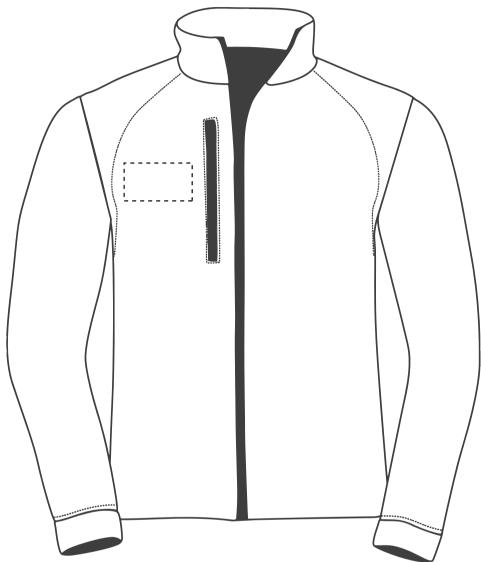

Your Ref:

Our Ref:

Quantity:

Product Code: JF0014

Version: 1

Product Colour: White

**PRINTING CONCERNS: PRINT MAY DISCOLOUR** 

# PRODUCT INFO: DUE TO THE NATURE OF THE PRODUCT THE PRINT POSITION MAY VARY BY 2 - 3 MM

### **Madeira Thread Colours**

Colour 1

- Colour
- Colour 1
- Colour 1

ARTWORK SCALE 20%

The dashed line is to demonstrate print area and will not appear on your printed item

Product Image for visualisation - colours may vary